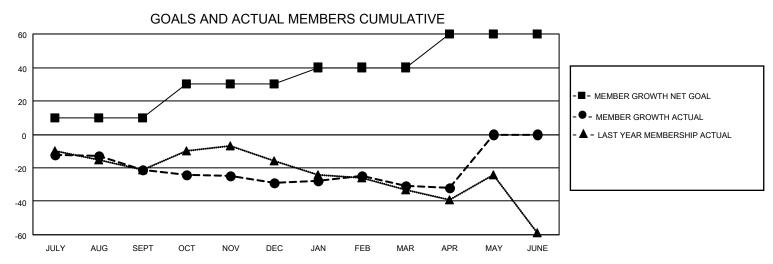

## MONTHLY MEMBERSHIP PROGRESS REPORT

LOCATION ONTARIO District A 4 Results as of: 4/30/2022

| Clubs RESULTS FOR 2021-2022 |   |   |   | Members RESULTS FOR 2021-2022 |    |    |    |
|-----------------------------|---|---|---|-------------------------------|----|----|----|
|                             |   |   |   |                               |    |    |    |
| JULY/AUG/SEPT               | 0 | 0 | 0 | JULY/AUG/SEPT                 | 10 | 14 | 28 |
| OCT/NOV/DEC                 | 0 | 0 | 0 | OCT/NOV/DEC                   | 20 | 39 | 41 |
| JAN/FEB/MAR                 | 0 | 0 | 0 | JAN/FEB/MAR                   | 10 | 30 | 27 |
| APR/MAY/JUNE                | 0 | 0 | 0 | APR/MAY/JUNE                  | 20 | 6  | 7  |